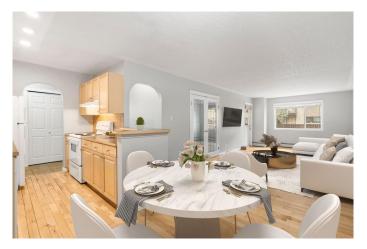

# \$249,000

2 Bedroom, 1.00 Bathroom, 828 sqft Residential on 0.00 Acres

Bridgeland/Riverside, Calgary, Alberta

Absolutely Fabulous Location!!! Spacious 2-bedroom condo right in the buzzing heart of Bridgeland. Stroll to downtown, East Village, the Bow River Pathway, C-Train, and all the hip amenities that trendy Bridgeland has to offer! This top-floor gem checks all the boxes: two roomy bedrooms, a fabulous 4-piece bath, an open-concept kitchen, dining & living area, plus in-suite laundry featuring a shiny new LG washer/dryer combo. But wait, there's moreâ€"a huge balcony and your very own assigned COVERED parking spot! Brand new carpets, and professionally cleanedâ€"this beauty is all set and waiting for its new lucky owners!