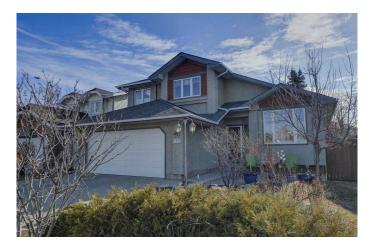

# \$768,000 - 188 Woodford Drive Sw, Calgary

MLS® #A2204880

## \$768,000

4 Bedroom, 4.00 Bathroom, 2,092 sqft Residential on 0.12 Acres

Woodbine, Calgary, Alberta

OPEN HOUSE SAT + SUNDAY 2 TO 4PM MARCH 29/30. SPECTACULAR - 2 Storey over 2,800+ sq. ft. of renovated development. 4 Bedrooms and 4 bathrooms, Newer windows throughout, 3 large windows in the living room, Vaulted ceilings and electric blinds. Kitchen faces east with loads of morning sun, enjoy from the breakfast nook. Newer white kitchen, Quartz Island and counter tops, Stainless appliances, Fridge, Flat top stove & Bosch dishwasher. Pantry pull outs, Compost & Garbage built ins, soft close maple lined drawers, Flat ceilings w/Pot lights. Patio door to newer deck with Cedar stained and black metal railings, Gas BBQ. hookup. Sellers loved their yard, WOW! along the back is an(Elm, Aspen and Lilac, Cedar on side, Apple and Cherry Tree, Mountain Ash, Apple and Honey suckle. Front yard Snowball bush, 2nd flowering bush, Lilac, Cedars + Peonies, Cherry, Red and Yellow roses.) Bright, East-facing Family room w/Travertine stone surround gas fireplace, fan controlled by electric switch. Laundry room on main w/washer and dryer. 2pc powder room w/pedestal sink and Toto toilet. Main floor hallway, powder room and laundry are slate-look porcelain tile. Oak hardwood in Living room, Dining room, Kitchen, Family room and Den. Upper level neutral carpet, 4pc bath w/granite countertop, 2nd and 3rd bedrooms are good size. Large Primary bedroom w/stunning ensuite- Glass walk in shower, heated tile flooring, 6 ft. soaker tub,