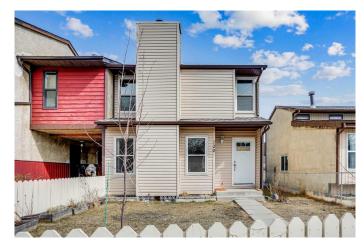

# **\$489,900 - 120 Pinemill Mews Ne, Calgary**

MLS® #A2205198

## \$489,900

4 Bedroom, 2.00 Bathroom, 1,379 sqft Residential on 0.06 Acres

Pineridge, Calgary, Alberta

Charming & Updated Home in Pineridge

Welcome to 120 Pinemill Mews NE, a beautifully maintained home in the heart of Pineridge! This inviting property is perfect for first-time buyers, investors, and families, offering thoughtful upgrades and a fantastic location close to everything you need.

Step inside to discover newer luxury vinyl plank flooring, fresh carpet on the upper level, updated cladding, a newer fence, modernized windows, and a stylishly renovated kitchen featuring quartz countertops and sleek cabinetry.

Built in 1978