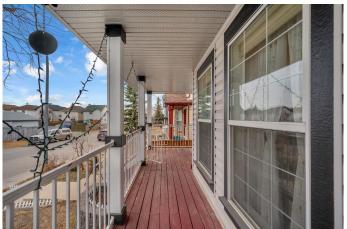

#### **Exterior**

Exterior Features Balcony, Garden, Private Yard, Courtyard

Lot Description Backs on to Park/Green Space, Landscaped, No Neighbours Behind

Roof Asphalt Shingle

Construction Concrete, Vinyl Siding