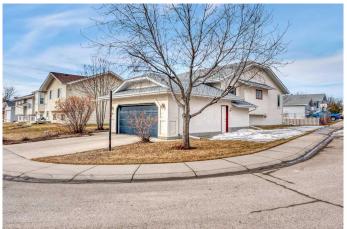

### \$590,000

3 Bedroom, 3.00 Bathroom, 1,326 sqft Residential on 0.16 Acres

Green Meadow, Strathmore, Alberta

Pride of Ownership. Seller is Downsizing. Well Maintained Bilevel. Show Home Condition. Bright and Spacious Kichen. opens onto west facing deck with Gazebo. Dining Room/Living Room Area. Vaulted Ceilings. Corner Lot. West Deck. Double Attached Garage with Separate Access to the Basement. Rear Alley. OPTION RV Parking. Large Lot. Great Subdivision of Green Meadows.

#### **Amenities**

Parking Spaces 2

Parking Double Garage Attached, Front Drive, Garage Door Opener, Off Street

# of Garages 2