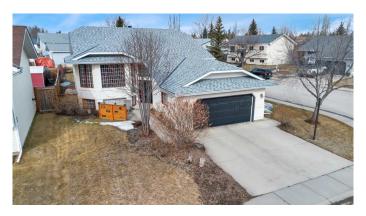

### \$590,000

3 Bedroom, 3.00 Bathroom, 1,326 sqft Residential on 0.16 Acres

Green Meadow, Strathmore, Alberta

Pride of Ownership. Seller is Downsizing. Well Maintained Bilevel. Show Home Condition. Bright and Spacious Kichen. opens onto west facing deck with Gazebo. Dining Room/Living Room Area. Vaulted Ceilings. Corner Lot. West Deck. Double Attached Garage with Separate Access to the Basement. Rear Alley. OPTION RV Parking. Large Lot. Great Subdivision of Green Meadows.

#### **Exterior**

Exterior Features Fire Pit

Lot Description Back Lane, Back Yard, Corner Lot, Front Yard, Landscaped, Lawn,

Level, Low Maintenance Landscape, Rectangular Lot, Underground

Sprinklers, Gazebo