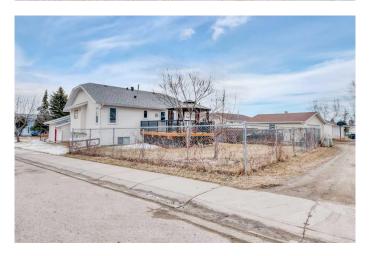

### \$590,000

3 Bedroom, 3.00 Bathroom, 1,326 sqft Residential on 0.16 Acres

Green Meadow, Strathmore, Alberta

Pride of Ownership. Seller is Downsizing. Well Maintained Bilevel. Show Home Condition. Bright and Spacious Kichen. opens onto west facing deck with Gazebo. Dining Room/Living Room Area. Vaulted Ceilings. Corner Lot. West Deck. Double Attached Garage with Separate Access to the Basement. Rear Alley. OPTION RV Parking. Large Lot. Great Subdivision of Green Meadows.

#### **Exterior**

Exterior Features Fire Pit

Lot Description Back Lane, Back Yard, Corner Lot, Front Yard, Landscaped, Lawn,

Level, Low Maintenance Landscape, Rectangular Lot, Underground

Sprinklers, Gazebo