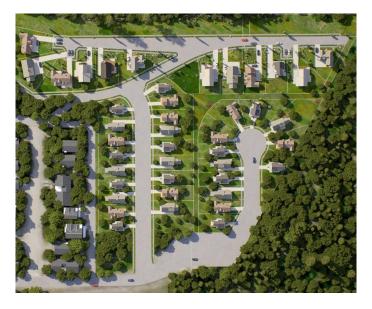

### \$419,895

0 Bedroom, 0.00 Bathroom, Land on 0.13 Acres

NONE, Exshaw, Alberta

Exshaw Mountain Gateway Single Family Home Lot. This is a rare opportunity to own a single-family lot in the heart of the Rockies. Only 13 of the total 29 lots in Phase 1 are still available. Exshaw Mountain Gateway offers a one-of-a-kind chance to build on a unique property in this exceptional mountain community. Just 15 minutes from Canmore, and 40 minutes from Cochrane down the 1A, this property combines the tranquility of a small mountain town with easy access to nearby amenities. Picture yourself living surrounded by stunning mountain views right outside your door. Whether it's cycling, skiing, mountain biking, fishing or hiking, adventure is just moments away. Additionally, these properties offer the potential to build revenue-generating suites for long-term or short-term rentals (Airbnb style).