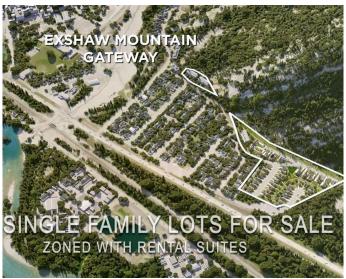

### \$419,895

0 Bedroom, 0.00 Bathroom, Land on 0.13 Acres

NONE, Exshaw, Alberta

Exshaw Mountain Gateway Single Family Home Lot. This is a rare opportunity to own a single-family lot in the heart of the Rockies. Only 13 of the total 29 lots in Phase 1 are still available. Exshaw Mountain Gateway offers a one-of-a-kind chance to build on a unique property in this exceptional mountain community. Just 15 minutes from Canmore, and 40 minutes from Cochrane down the 1A, this property combines the tranquility of a small mountain town with easy access to nearby amenities. Picture yourself living surrounded by stunning mountain views right outside your door. Whether it's cycling, skiing, mountain biking, fishing or hiking, adventure is just moments away. Additionally, these properties offer the potential to build revenue-generating suites for long-term or short-term rentals (Airbnb style).