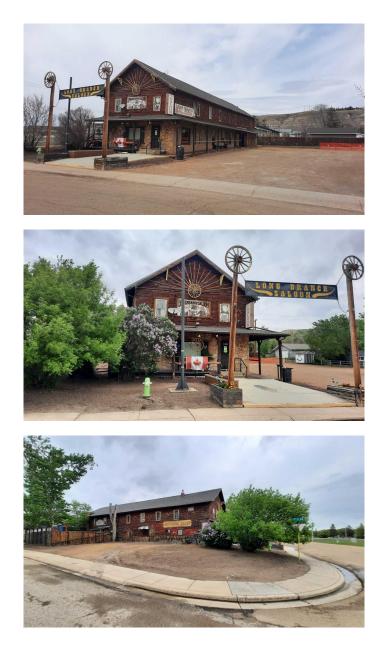

#### \$439,900

0 Bedroom, 0.00 Bathroom, Commercial on 0.00 Acres

Midland, Drumheller, Alberta

Own a piece of the Drumheller Valley's History ! The famous Long Branch Saloon has been running since 1927. Sometime in the 1940's they rolled it up the road from its former site by the Coal Mine. It's been home to Pool, shuffleboard and dart tournaments, live music, Jams, Bands with great acoustics through the Long building, Biker pit stops, and a stop after golf for drinks at the 19th hole. This would be an ideal co operative run venture with lots of room for everyone, or a Family run business live/work onsite. Upstairs has waited a long time to be restored back to a 6 room boutique Hotel with owners suite. With a 115 indoor seating capacity and 40 outdoor with loads of parking, and room to build. Please Note this is a Building and Land Sale only, No Business. Bring your ideas for ND Zoning. Located on The Tourist Corridor Between the World's Largest Dinosaur and The Royal Tyrell Museum.

Built in 1927