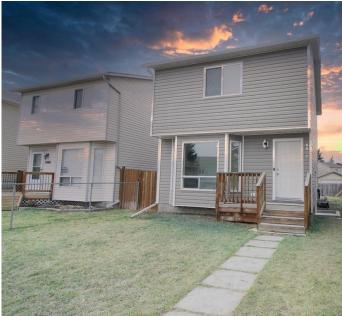

# \$528,332 - 6010 Martingrove Road Ne, Calgary

MLS® #A2206062

#### \$528,332

3 Bedroom, 2.00 Bathroom, 1,049 sqft Residential on 0.08 Acres

Martindale, Calgary, Alberta

\*\*\*OPEN HOUSE : APRIL 5 & 6\*\*\* |SEPRATE ENTRANCE| 2x Kitchens | 2x Living Rooms | TOTAL LIVING SqFt 1386 APPROX.| Featuring a fully developed basement with full kitchen, convenient 3-pc bathroom, a spacious rec room, a den, â€"perfect for family gatherings or extra living space! Upstairs offers 3 bright bedrooms and a modern 4-pc bath. Beautifully updated throughout with fresh paint, new lighting fixtures, and brand-new appliances. Enjoy a large backyard plus a fully fenced front yard, ideal for entertaining and family fun. Prime location near Dashmesh Culture Centre, YMCA, Genesis Centre, and Calgary Public Library.

## Exterior

| Exterior Features | Garden, Private Entrance      |
|-------------------|-------------------------------|
| Lot Description   | Back Lane, Back Yard          |
| Roof              | Asphalt Shingle               |
| Construction      | Vinyl Siding                  |
| Foundation        | Poured Concrete, Brick/Mortar |