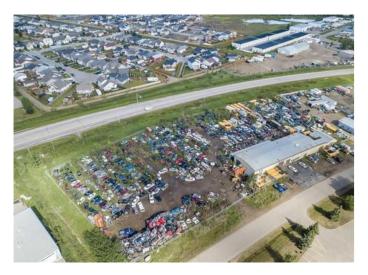

## \$3,700,000

0 Bedroom, 0.00 Bathroom, Commercial on 3.20 Acres

Beju Industrial Park, Sylvan Lake, Alberta

Exceptional Commercial Opportunity –
Prime Highway Exposure!
Presenting Lake City Services, a
well-established and reputable business
offering recylced parts sales, car recycling,
towing services, mechanical work and more.
Located just off Highway 20, offering
outstanding visibility with 500 feet of highway
frontage and quick access to downtown and all
major transportation routes.

The main facility spans approximately 10,000 sq. ft., featuring a functional mezzanine and dedicated office space. An additional 1,600 sq. ft. detached shop provides flexible workspace, ideal for expansion or specialized operations. Currently holds majority of parts removed from vehicles.

Situated on 3.2 acres, this property offers tremendous potential for further development to accommodate a variety of commercial or industrial ventures. The sale includes the business, assets, inventory, multiple tow trucks, and all related equipmentâ€"offering a true turnkey operation.