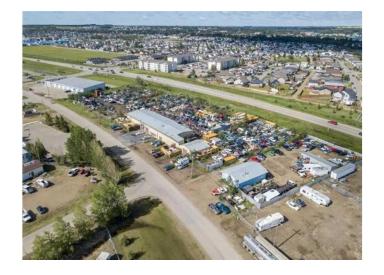

## \$3,700,000

0 Bedroom, 0.00 Bathroom, Commercial on 3.20 Acres

Beju Industrial Park, Sylvan Lake, Alberta

Exceptional Commercial Opportunity –
Prime Highway Exposure!
Presenting Lake City Services, a
well-established and reputable business
offering recylced parts sales, car recycling,
towing services, mechanical work and more.
Located just off Highway 20, offering
outstanding visibility with 500 feet of highway
frontage and quick access to downtown and all
major transportation routes.

The main facility spans approximately 10,000 sq. ft., featuring a functional mezzanine and dedicated office space. An additional 1,600 sq. ft. detached shop provides flexible workspace, ideal for expansion or specialized operations. Currently holds majority of parts removed from vehicles.

Situated on 3.2 acres, this property offers tremendous potential for further development to accommodate a variety of commercial or industrial ventures. The sale includes the business, assets, inventory, multiple tow trucks, and all related equipmentâ€"offering a true turnkey operation.