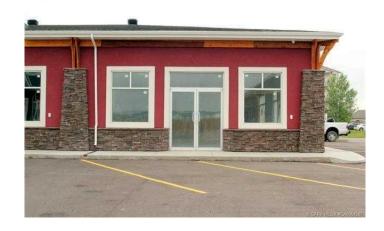

# \$20 - 370, 49 Hinshaw Drive, Sylvan Lake

MLS® #A2209961

#### \$20

0 Bedroom, 0.00 Bathroom, Commercial on 0.00 Acres

Hewlett Park, Sylvan Lake, Alberta

Discover 1,285 sq. ft. of versatile commercial space situated at the high-traffic intersection of Highway 20 and Herder Drive. This sought-after location offers exceptional visibility and easy accessâ€"ideal for a wide range of business ventures. Act quickly to secure your spot . Additional details and leasing options available upon request. All measurements are approximate and should be independently verified by the purchaser. Site 360 and 350 ls also available for Lease.