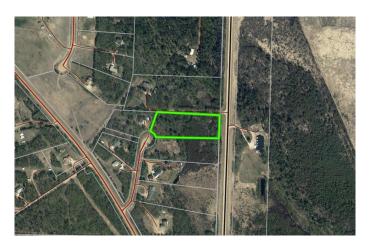

## \$69,900

0 Bedroom, 0.00 Bathroom, Land on 3.38 Acres

Deer Ridge Estates, Rural Athabasca County, Alberta

Can't find what you are looking for in a pre-owned home? Considering building? Or maybe you want to build a house years from now? This 3.38-acre treed parcel in Deer Ridge Estates, only minutes from Town may be exactly what you have been looking for. Close to the Golf Course, Athabasca River, and other recreational amenities this area offers it may be the perfect choice.

## **Community Information**

Address 8 Antler Close

Subdivision Deer Ridge Estates

City Rural Athabasca County

County Athabasca County

Province Alberta
Postal Code T9S 2A6