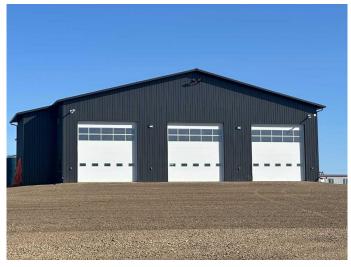

#### \$3,445,000

0 Bedroom, 0.00 Bathroom, Commercial on 7.67 Acres

NONE, Sexsmith, Alberta

Newly constructed, 11,640 Square foot shop just off the Emerson Highway, on 7.67 acres. Shop has two, 120' drive through bays and one conventional bay. One of the drive throughs is a wash bay. 16' wide by 18' high overhead doors. (5 OHDs total) 22' ceiling height. Offices can be built to suite at an additional negotiated price. Property is serviced with a well and sewer system. The Seller can offer approximately 15 to 20 acres more land if required.

Built in 2025