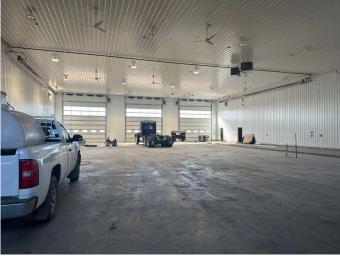

#### \$3,445,000

0 Bedroom, 0.00 Bathroom, Commercial on 7.67 Acres

NONE, Sexsmith, Alberta

Newly constructed, 11,640 Square foot shop just off the Emerson Highway, on 7.67 acres. Shop has two, 120' drive through bays and one conventional bay. One of the drive throughs is a wash bay. 16' wide by 18' high overhead doors. (5 OHDs total) 22' ceiling height. Offices can be built to suite at an additional negotiated price. Property is serviced with a well and sewer system. The Seller can offer approximately 15 to 20 acres more land if required.