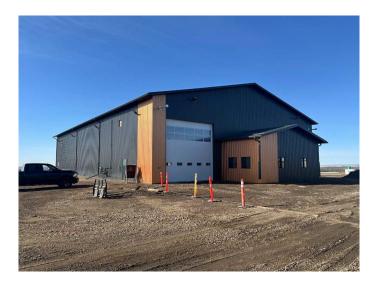

#### \$3,445,000

0 Bedroom, 0.00 Bathroom, Commercial on 7.67 Acres

NONE, Sexsmith, Alberta

Newly constructed, 11,640 Square foot shop just off the Emerson Highway, on 7.67 acres. Shop has two, 120' drive through bays and one conventional bay. One of the drive throughs is a wash bay. 16' wide by 18' high overhead doors. (5 OHDs total) 22' ceiling height. Offices can be built to suite at an additional negotiated price. Property is serviced with a well and sewer system. The Seller can offer approximately 15 to 20 acres more land if required.

Built in 2025