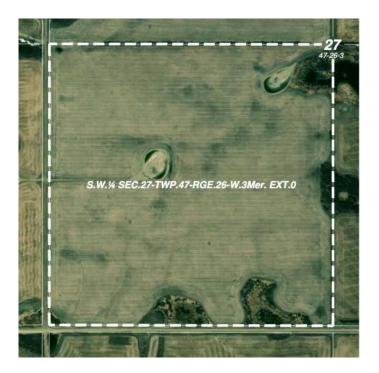

#### \$575,000

0 Bedroom, 0.00 Bathroom, Agri-Business on 160.82 Acres

NONE, Rural, Saskatchewan

\$575,000 is the starting price / minimum opening bid for this land to be sold by Progressive Tender® with all initial offers opened Noon, Tuesday June 24, 2025. This 160.82 titled acre parcel is located approximately six miles northeast of Lone Rock in the Rural Municipality of Wilton. SAMA profile indicates 148 cultivated acres, with balance wetlands, however cropable acres may vary with weather conditions and agronomic practice. Soil Final Rating is 73, primarily Waseca clay loam. 2024 SAMA assessment \$292,600. Surface lease revenue from one Baytex wellsite is \$2,600. 2024 property taxes were \$1,245. Proposed possession date is October 15, 2025. Access is from improved roads on both south and west boundaries. Adjacent SE quarter also available by tender. Contact Listing Office for a detailed information package and mandatory offer requirements.