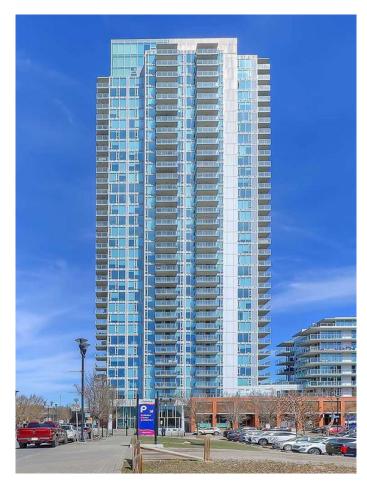

# \$875,000 - 406, 510 6 Avenue Se, Calgary

MLS® #A2211568

### \$875,000

3 Bedroom, 2.00 Bathroom, 1,252 sqft Residential on 0.00 Acres

Downtown East Village, Calgary, Alberta

Welcome to Suite 406 at the Pulse Tower in Evolution, where luxury meets lifestyle in the heart of Calgary's sought-after East Village. This stunning three-bedroom, two-bathroom, two-parking residence is highlighted by a large private terrace and floor-to-ceiling windows that immerse the home in natural light. One of its most impressive features is the expansive 577 square foot private terrace, a rare outdoor retreat with sweeping views of the Bow River and the downtown skylineâ€"ideal for entertaining or relaxing in complete privacy. The home is in meticulous condition and showcases contemporary design throughout, including a sleek, modern kitchen outfitted with stainless steel appliances, quartz countertops, and ample cabinetry. Spacious bedrooms, a spa-like ensuite, air conditioning, in-suite laundry, and generous storage all contribute to the comfort and functionality of the space. The unit also includes two side-by-side assigned parking stalls and a large private storage unit, offering added convenience in an urban setting. Residents of Evolution enjoy access to an array of premium amenities, including a garden terrace with BBQ area, a fully equipped fitness facility, steam room, sauna, and a stylish owners' lounge with pool tableâ€"perfect for socializing or unwinding. Situated in the vibrant East Village, this location is second to none. You're just steps from the Bow River pathways and St. Patrick's Island, and within easy reach of

# of Stories 32

**Exterior** 

Exterior Features Courtyard, Other, Private Yar

Construction Brick, Concrete, Glass, Wood Siding