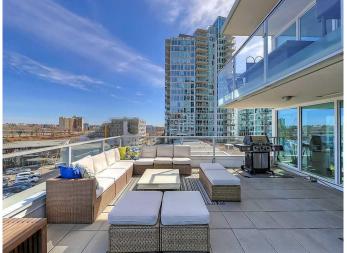

### \$875,000

3 Bedroom, 2.00 Bathroom, 1,252 sqft Residential on 0.00 Acres

Downtown East Village, Calgary, Alberta

Welcome to Suite 406 at the Pulse Tower in Evolution, where luxury meets lifestyle in the heart of Calgary's sought-after East Village. This stunning three-bedroom, two-bathroom, two-parking residence is highlighted by a large private terrace and floor-to-ceiling windows that immerse the home in natural light. One of its most impressive features is the expansive 577 square foot private terrace, a rare outdoor retreat with sweeping views of the Bow River and the downtown skylineâ€"ideal for entertaining or relaxing in complete privacy. The home is in meticulous condition and showcases contemporary design throughout, including a sleek, modern kitchen outfitted with stainless steel appliances, quartz countertops, and ample cabinetry. Spacious bedrooms, a spa-like ensuite, air conditioning, in-suite laundry, and generous storage all contribute to the comfort and functionality of the space. The unit also includes two side-by-side assigned parking stalls and a large private storage unit, offering added convenience in an urban setting. Residents of Evolution enjoy access to an array of premium amenities, including a garden terrace with BBQ area, a fully equipped fitness facility, steam room, sauna, and a stylish owners' lounge with pool tableâ€"perfect for socializing or unwinding. Situated in the vibrant East Village, this location is second to none. You're just steps from the Bow River pathways and St. Patrick's Island, and within easy reach of