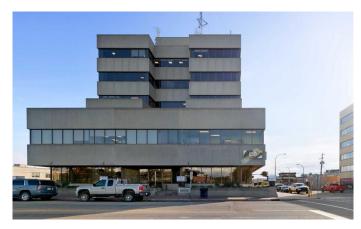

# \$14 - 301, 9835 101 Avenue, Grande Prairie

MLS® #A2211741

### \$14

0 Bedroom, 0.00 Bathroom, Commercial on 0.00 Acres

Central Business District., Grande Prairie, Alberta

Third floor space for lease in the Windsor Court professional building downtown Grande Prairie. Currently developed as office space with a reception area, 7 large offices, a boardroom, kitchen area and file storage room. Available for occupancy June 1, 2025. Common area costs are estimated at \$14 sq.ft. including utilities. Parking allocated on proportionate share. Landlord will consider demising space if so desired. Contact a commercial real estate professional for more information or to view.