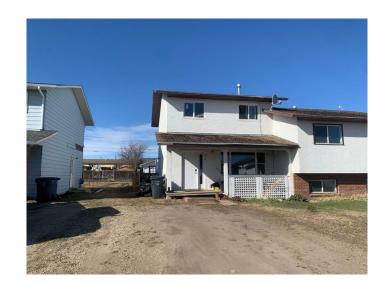

# \$198,888

3 Bedroom, 2.00 Bathroom, 1,140 sqft Residential on 0.08 Acres

NONE, Wembley, Alberta

**INVESTOR ALERT!!! FANTASTIC** POTENTIAL IN THIS ROOMY HALF DUPLEX !!! CHECK OUT THIS DUPLEX LOCATED AT THE EDGE OF TOWN. SO MUCH POTENTIAL TO PUT YOUR FINISHING TOUCHES HERE. THREE BEDROOMS **UPSTAIRS AND A PARTIALLY FINISHED** BATHROOM. THE MAIN FLOOR FEATURES A LARGE FRONT LIVING AREA AND REAR KITCHEN AND DINING ROOM, HALF BATHROOM OFF THE SIDE ENTRANCE TO BACKYARD. THIS GEM IS BRIGHT AND CHEERY AND READY FOR RENOVATION IN PROGRESS TO BE COMPLETED. THIS DUPLEX WOULD MAKE AN EXCELLENT RENTAL. THE BASEMENT IS OPEN FOR FUTURE DEVELOPMENT. THE BACKYARD IS MASSIVE AND FEATURES A NEW FENCE, DON'T MISS OUT ON THIS OPPORTUNITY AND CALL TODAY !!!