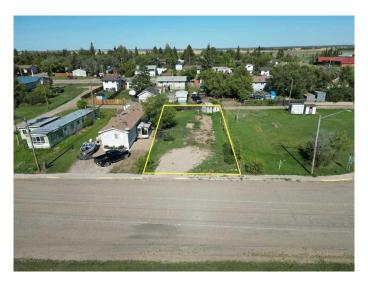

#### \$22,000

0 Bedroom, 0.00 Bathroom, Land on 0.10 Acres

NONE, Marshall, Saskatchewan

It's time to settle down with your own piece of land. Located in the village of Marshall this property is situated for a mobile home. Located just 2 blocks from the school, 1 block from Main Street and just 15 minutes from Lloydminster. Town services include water and a Septic Tank on the property.