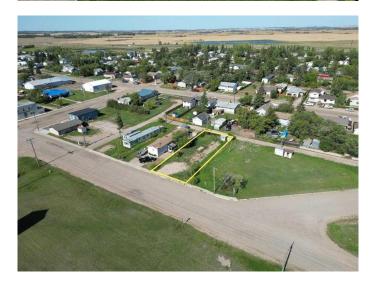

#### \$22,000

0 Bedroom, 0.00 Bathroom, Land on 0.10 Acres

NONE, Marshall, Saskatchewan

It's time to settle down with your own piece of land. Located in the village of Marshall this property is situated for a mobile home. Located just 2 blocks from the school, 1 block from Main Street and just 15 minutes from Lloydminster. Town services include water and a Septic Tank on the property.