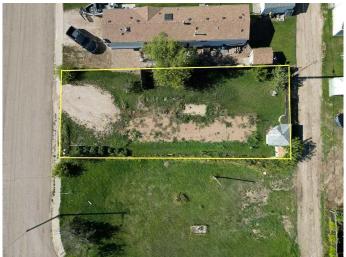

#### \$22,000

0 Bedroom, 0.00 Bathroom, Land on 0.10 Acres

NONE, Marshall, Saskatchewan

It's time to settle down with your own piece of land. Located in the village of Marshall this property is situated for a mobile home. Located just 2 blocks from the school, 1 block from Main Street and just 15 minutes from Lloydminster. Town services include water and a Septic Tank on the property.