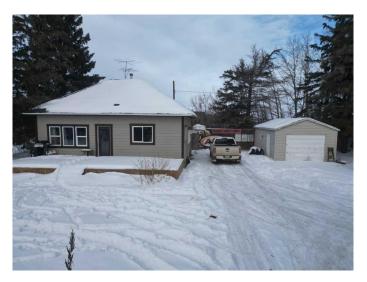

### \$159,000

2 Bedroom, 1.00 Bathroom, 816 sqft Residential on 0.96 Acres

NONE, Neilburg, Saskatchewan

Escape to Neilburg, Saskatchewan, where charm meets opportunity on this nearly 1-acre property! This cozy 2-bedroom, 2-bathroom home boasts modern upgrades like new windows and shingles, paired with rustic wood panel walls that exude warmth and character. The custom kitchen cabinets offer a stylish touch, while the convenience of main-floor laundry makes everyday living a breeze. Outside, the durable Hardiboard and stucco siding ensure lasting curb appeal, and the detached single garage provides ample storage. With a spacious open basement ready for your creative vision, this property is perfect for those seeking a blend of comfort, potential, and space to grow. Don't miss your chance to make this your first home!

## Exterior

| Exterior Features | None                        |
|-------------------|-----------------------------|
| Lot Description   | Many Trees, Rectangular Lot |
| Roof              | Asphalt Shingle             |
| Construction      | Wood Siding                 |
| Foundation        | Block                       |
|                   |                             |