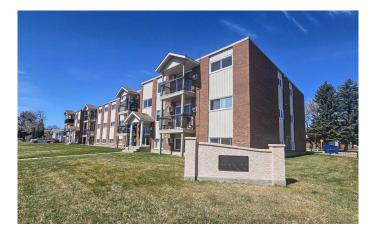

# \$145,000 - 16, 398 16 Street Ne, Medicine Hat

MLS® #A2212537

# **Community Information**

| Address     | 16, 398 16 Street Ne       |
|-------------|----------------------------|
| Subdivision | Northeast Crescent Heights |
| City        | Medicine Hat               |
| County      | Medicine Hat               |
| Province    | Alberta                    |
| Postal Code | T1A7L9                     |