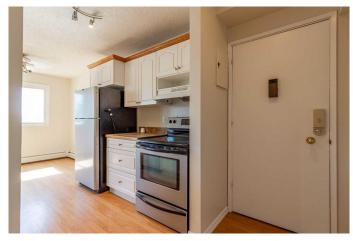

The galley-style kitchen is equipped with sleek stainless steel appliances, classic white cabinetry, and upgraded countertops that provide a clean, modern touch. Neutral finishes throughout the unit create the perfect canvas for your personal décor and cozy touches.