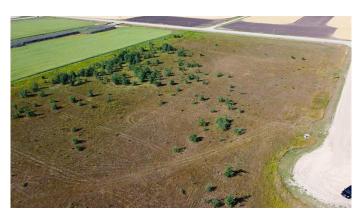

### \$165,000

0 Bedroom, 0.00 Bathroom, Land on 4.50 Acres

NONE, Rural Grande Prairie No. 1, County of, Alberta

Escape the hustle and bustle of the city and enjoy the beautiful serenity of rural living.

4.5-acres zoned CR-5 is CLEARED and all ready to build your dream home, shop or your business. Only minutes from G.P. directly north of Costco on RR 63. Pavement to the border of the future subdivison. LOW COUNTY TAXES! Drive by today and take a look!