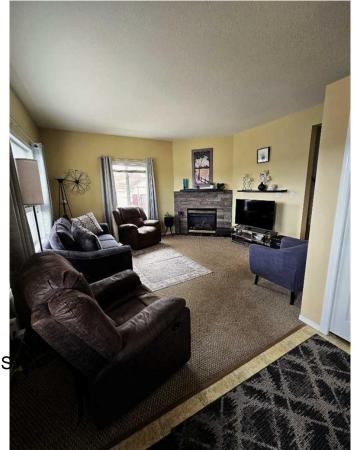

## \$259,000

4 Bedroom, 4.00 Bathroom, 1,568 sqft Residential on 0.28 Acres

NONE, Grande Cache, Alberta

Great home to live and supplement your mortgage. This home on its second floor boosts 2 good sized rooms, plus master suite, with walk-in closet and 3 piece bathroom. Main floor includes living room, half bath and a spacious kitchen that is ready for your culinary masterpieces! Upper floor's secondary 3 piece bathroom also includes washer and dryer. Supplement your mortgage with the suite in the basement, featuring in floor heating, separate entrance, 1 bedroom, 1 bathroom full kitchen and living space and a washer/dryer unit.

### Interior

Interior Features Walk-In Closet(s)

Appliances Dishwasher, Dryer, Electric S

Heating In Floor, Forced Air

Cooling None Fireplace Yes