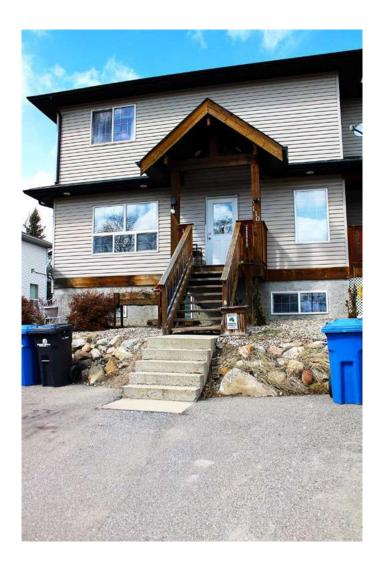

# \$259,000 - 110 Moberly Road, Grande Cache

MLS® #A2212831

## \$259,000

4 Bedroom, 4.00 Bathroom, 1,568 sqft Residential on 0.28 Acres

NONE, Grande Cache, Alberta

Great home to live and supplement your mortgage. This home on its second floor boosts 2 good sized rooms, plus master suite, with walk-in closet and 3 piece bathroom. Main floor includes living room, half bath and a spacious kitchen that is ready for your culinary masterpieces! Upper floor's secondary 3 piece bathroom also includes washer and dryer. Supplement your mortgage with the suite in the basement, featuring in floor heating, separate entrance, 1 bedroom, 1 bathroom full kitchen and living space and a washer/dryer unit.

Style 2 Storey, Side by Side

Status Active

#### **Exterior**

Exterior Features None

Lot Description Back Yard, Few Trees, Lands

Roof Asphalt Shingle

Construction Vinyl Siding

Foundation Poured Concrete