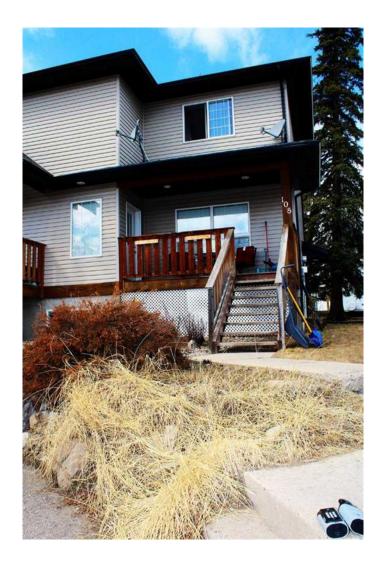

# \$257,000 - 108 Moberly Road, Grande Cache

MLS® #A2212853

#### \$257,000

4 Bedroom, 4.00 Bathroom, 1,502 sqft Residential on 0.28 Acres

NONE, Grande Cache, Alberta

Perfect starter home which allows you to grow your family, plus have the ability to supplement your mortgage payments. This home has 3 good sized bedrooms and 2.5 bathrooms on the first 2 floors. The basement suite, with its own comes with 1 bedroom, 1 bathroom, full kitchen and living space.

#### **Exterior**

Exterior Features None

Lot Description Back Yard

Roof Asphalt Shingle

Construction Vinyl Siding

Foundation Poured Concrete