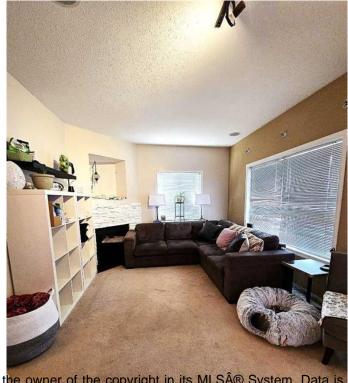

#### \$257,000

4 Bedroom, 4.00 Bathroom, 1,502 sqft Residential on 0.28 Acres

NONE, Grande Cache, Alberta

Perfect starter home which allows you to grow your family, plus have the ability to supplement your mortgage payments. This home has 3 good sized bedrooms and 2.5 bathrooms on the first 2 floors. The basement suite, with its own comes with 1 bedroom, 1 bathroom, full kitchen and living space.

#### Interior

Interior Features Kitchen Island

Appliances Dishwasher, Dryer, Elect

Washer/Dryer Stacked

Heating Forced Air

Cooling None Fireplace Yes