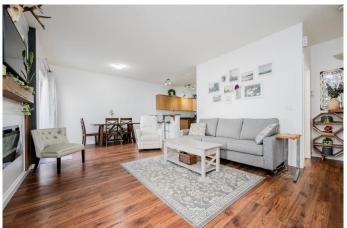

### \$219,900

2 Bedroom, 2.00 Bathroom, 905 sqft Residential on 0.00 Acres

Crystal Landing, Grande Prairie, Alberta

Welcome to this beautifully maintained main-floor condo tucked into the heart of Crystal Landingâ€"a quiet, family-friendly community known for its walkable proximity to two elementary schools and an abundance of nearby parks and green spaces. This thoughtfully designed 902 sq ft home features a bright open-concept layout, boasting two spacious bedrooms and two full bathrooms. As you step inside, you're greeted by a cozy and stylish shiplap electric fireplace, creating an inviting focal point in the living area that flows effortlessly into a spacious kitchen. The kitchen is ideal for both everyday living and entertaining, offering a raised eating bar, plenty of counter space, and seamless connection to the dining area. Just off the dining space, enjoy your private patio, complete with a custom privacy railing and natural gas hookupâ€"perfect for outdoor lounging year-round. The primary suite is impressively sized, featuring a walk-in closet, a second closet, and a well-appointed 4-piece ensuite. Additional highlights include in-suite laundry, abundant interior storage, secured exterior storage room and 4 foot crawl space underneath entire unit with a concrete floor that gives maximum storage .One of the few units to offer both a detached garage and an assigned parking stall, this home ensures daily convenience with both spots located just steps away. Positioned near the end of the walkway, you'll enjoy extra privacy and quiet, while still being conveniently close to waste disposal

#### Interior

Interior Features Laminate Counters, No Smoking Home, Open Floorplan, Pantry

Appliances Dishwasher, Dryer, Electric Stove, Refrigerator, Washer

Heating Forced Air

Cooling None Fireplace Yes