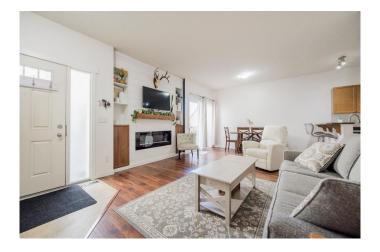

### \$219,900

2 Bedroom, 2.00 Bathroom, 905 sqft Residential on 0.00 Acres

Crystal Landing, Grande Prairie, Alberta

Welcome to this beautifully maintained main-floor condo tucked into the heart of Crystal Landingâ€"a quiet, family-friendly community known for its walkable proximity to two elementary schools and an abundance of nearby parks and green spaces. This thoughtfully designed 902 sq ft home features a bright open-concept layout, boasting two spacious bedrooms and two full bathrooms. As you step inside, you're greeted by a cozy and stylish shiplap electric fireplace, creating an inviting focal point in the living area that flows effortlessly into a spacious kitchen. The kitchen is ideal for both everyday living and entertaining, offering a raised eating bar, plenty of counter space, and seamless connection to the dining area. Just off the dining space, enjoy your private patio, complete with a custom privacy railing and natural gas hookupâ€"perfect for outdoor lounging year-round. The primary suite is impressively sized, featuring a walk-in closet, a second closet, and a well-appointed 4-piece ensuite. Additional highlights include in-suite laundry, abundant interior storage, secured exterior storage room and 4 foot crawl space underneath entire unit with a concrete floor that gives maximum storage .One of the few units to offer both a detached garage and an assigned parking stall, this home ensures daily convenience with both spots located just steps away. Positioned near the end of the walkway, you'll enjoy extra privacy and quiet, while still being conveniently close to waste disposal

#### Interior

Interior Features Laminate Counters, No Smoking Home, Open Floorplan, Pantry

Appliances Dishwasher, Dryer, Electric Stove, Refrigerator, Washer

Heating Forced Air

Cooling None Fireplace Yes

# of Fireplaces 1

Fireplaces Electric