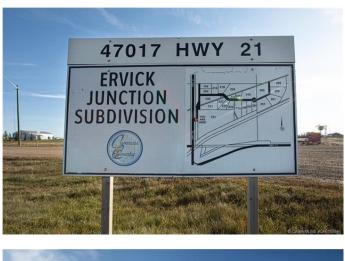

# \$98,000 - 25, 47017 Highway 21, Rural Camrose County

MLS® #CA0180946

#### \$98,000

0 Bedroom, 0.00 Bathroom, Commercial on 4.47 Acres

Ervick Industrial, Rural Camrose County, Alberta

4.47 Acres of Industrial Land just West of Camrose within the Ervick Industrial Subdivision. The Ervick Rural Industrial Subdivision is strategically located with "affordable― rural industrial lots within:-1 hour to the City of Edmonton-45 minutes to the Edmonton International Airport-40 minutes to the Nisku Industrial Park-5 minutes to the City of Camrose (steel pipe mill, pipe coating plants, agricultural service industries)

### **Community Information**

| Address     | 25, 47017 Highway 21 |
|-------------|----------------------|
| Subdivision | Ervick Industrial    |
| City        | Rural Camrose County |
| County      | Camrose County       |
| Province    | Alberta              |
| Postal Code | T4V 2M9              |