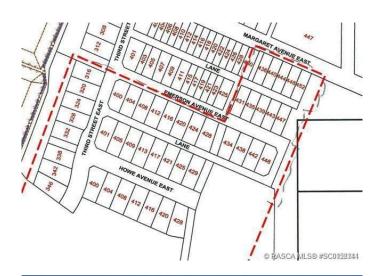

## **Community Information**

| Address     | 400 Howe Avenue E |
|-------------|-------------------|
| Subdivision | N/A               |
| City        | Duchess           |
| County      | Newell, County of |
| Province    | Alberta           |
| Postal Code | T0J 0Z0           |
|             |                   |

# **Additional Information**

| Date Listed    | February 26th, 2019 |
|----------------|---------------------|
| Days on Market | 2244                |
| Zoning         | Residental          |